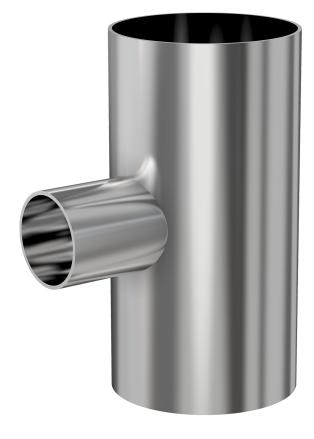

# Weld reducer tee 1.5" OD to 0.75" OD reducer tee, tumble finish

Part number: G-7WR-150-075

#### Weld reducer tee

### 1.5" OD to 0.75" OD reducer tee, tumble finish

- Use wled fittings and tubing to create unique pump line geometries
- Fittings with extended tangents ideal for orbital welders
- Contact us at 800-824-4166 to find out about Nor-Cal's custom weldment offerings

#### G-7WR-150-075

| Parameters        | Specifications                      |
|-------------------|-------------------------------------|
| Tube OD           | 1-1/2"                              |
| Tee Type          | Reducer                             |
| Tube OD 2         | 3/4"                                |
| Material          | 304 stainless                       |
| Port Length       | 2.25"                               |
| Port Length 2     | 1.38"                               |
| Wall Thickness    | 0.065"                              |
| Finish            | Tumble                              |
| Vacuum Range      | 1 · 10 <sup>-13</sup> mbar to 1 bar |
| Temperature Range | -200 °C to 450 °C                   |
| Weight            | 0.4 lbs                             |