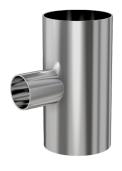

Similar Image

| Dimensions<br>(in inches) |        |
|---------------------------|--------|
| Dim A                     | 2.25"  |
| Dim B                     | 1.38"  |
| Dim C                     | 0.065" |