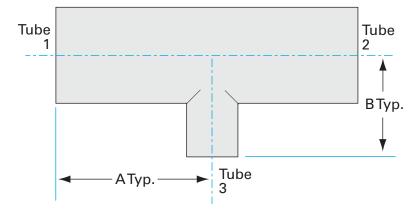

Similar Image

| Dimensions<br>(in inches) |        |
|---------------------------|--------|
| Dim A                     | 2.25"  |
| Dim B                     | 1.38"  |
| Dim C                     | 0.065" |

#### G-7WR-150-075

| Parameters        | Specifications                      |
|-------------------|-------------------------------------|
| Tube OD           | 1-1/2"                              |
| Tee Type          | Reducer                             |
| Tube OD 2         | 3/4"                                |
| Material          | 304 stainless                       |
| Port Length       | 2.25"                               |
| Port Length 2     | 1.38"                               |
| Wall Thickness    | 0.065"                              |
| Finish            | Tumble                              |
| Vacuum Range      | 1 · 10 <sup>-13</sup> mbar to 1 bar |
| Temperature Range | -200 °C to 450 °C                   |
| Weight            | 0.4 lbs                             |